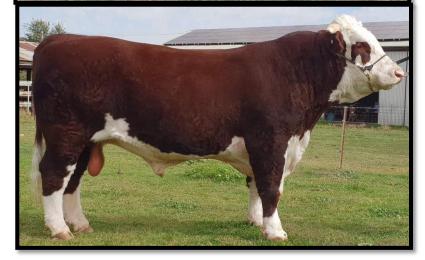

#### **LOT 83**

#### Glenholme Newman (Sire: Curracabark Junee) DOB 3/5/17

A 2 year old heifers first calf (Glenholme Doreen L018), 38 kg unassisted birth. He has certainly grown into a bull with plenty of grunt.