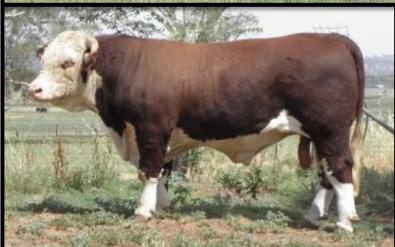

#### **LOT 74**

### Glenholme Nero (Sire: Sugarloaf Houston) DOB 7/7/17

Exceptional carcass EBVs - 5.1 EMA and 0.7 IMF. Dam Glenholme C Miss Loyal G013 is from outcross Tiverton bloodlines.