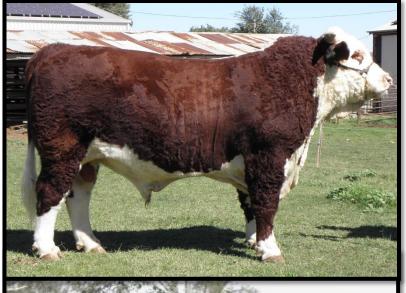

### LOT 60 Kirraweena

## Next Generation

## (Sire: Curracabark Junee) DOB 17/8/17

His dam has had 4 Bull calves and all have been kept as bulls. A half brother, Hooper, was kept by us and used over heifers. The others sold at Wodonga and at on-property sale.