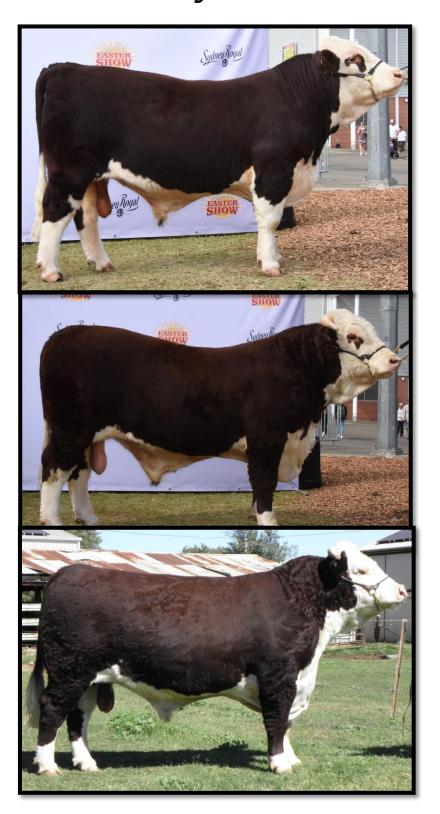

#### **LOT 17**

#### Kirraweena Nolan (Sire: Curracabark Junee) DOB 26/10/17

Dam Kirraweena Doreen
D126, full brother to
Kirraweena Murray, sold to
McPherson Herefords at
Wodonga 2018. The youngest
of the Wodonga team this
year. He won his class at
the 2019 Royal Easter Show.